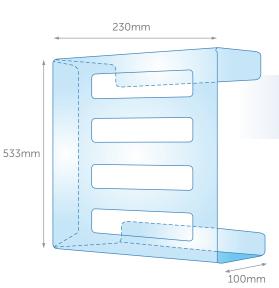

### DS40-C

Glove Dispenser Clear Acrylic, Quadruple

DS40 is a clear acrylic dispenser capable of holding four boxes of GloveOn<sup>®</sup> gloves. The DS40 is designed to provide greater ease of dispensing in environments with a higher demand for gloves, and can be wall-mounted both horizontally and vertically for ease of access.