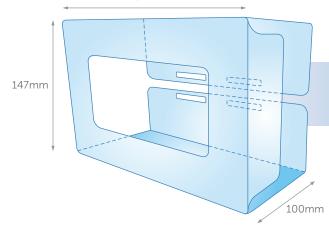

## DS30-C

Glove Dispenser Clear Acrylic, Triple

DS30 is a clear acrylic dispenser, capable of holding three boxes of GloveOn<sup>®</sup> gloves. The DS30 is designed to provide greater ease of dispensing and can be wall-mounted both horizontally and vertically.