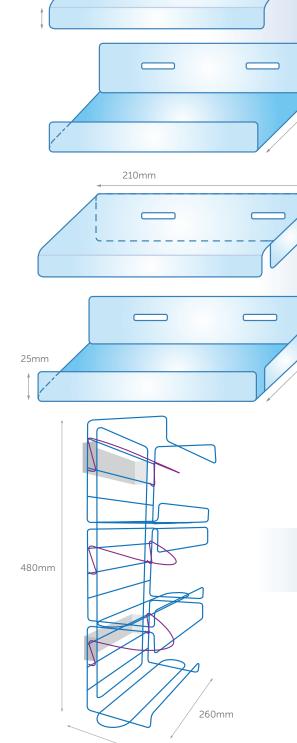

#### Exam Glove Dispenser Metal Wire, Triple with Spring

DSW-S30 is constructed with a springback to complement the sturdy design of the metal wire frame, which can hold three boxes of GloveOn<sup>®</sup> gloves. The springback feature provides a secure fit and optimum position for the glove box, which allows for easier dispensing.