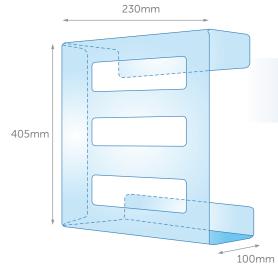

## DS30-C

Glove Dispenser Clear Acrylic, Triple

DS30 is a clear acrylic dispenser, capable of holding three boxes of GloveOn<sup>®</sup> gloves. The DS30 is designed to provide greater ease of dispensing and can be wall-mounted both horizontally and vertically.